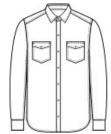

# Port Authority<sup>®</sup> Long Sleeve Ombre Plaid Shirt W672

Casual and cool, this unique ombre plaid shirt has stretch and is perfect for a uniform look that is laid back, yet polished.

- 4.6-ounce, 59/39/2 cotton/polyester/spandex
- Lightly brushed tw ill plaid
- Easy Care
- Open collar
- Bias-cut back yoke
- Double-chest pockets with bias-cut button flaps
- Pearlized buttons
- Double-button cuffs

#### **CARE INSTRUCTIONS**

Machine Wash Cold With Like Colors. Only Non-Chlorine Bleach If Needed. Tumble Dry Low. Warm Iron If Needed.

front