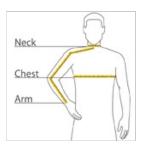

#### HOW TO MEASURE

#### CHEST WIDTH

Measure under the arm and around the fullest part of the chest with arms  ${\sf dow}\,{\sf n},$  keeping tape horizontal.

#### NECK

Measure around the fullest part of the neck at the base.

#### ARM

Place hand on hip. Start at the center of the back of the neck and measure across the shoulder, to the elbow, and then down to the w rist.

## SIZE CHART

|       | XS          | S           | M           | L           | XL XL       | 2XL         | 3XL         | 4XL         |
|-------|-------------|-------------|-------------|-------------|-------------|-------------|-------------|-------------|
| Chest | 32-34       | 35-37       | 38-40       | 41-43       | 44-46       | 47-49       | 50-53       | 54-57       |
| Neck  | 14 1/2 - 15 | 15 - 15 1/2 | 15 1/2 - 16 | 16 - 16 1/2 | 16 1/2 - 17 | 17 - 17 1/2 | 17 1/2 - 18 | 18 - 18 1/2 |
| Arm   | 30 1/2      | 32          | 34          | 35          | 36 1/2      | 37 1/2      | 38 1/2      | 39 1/2      |