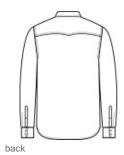

# Port Authority<sup>®</sup> Long Sleeve Ombre Plaid Shirt W672

Casual and cool, this unique ombre plaid shirt has stretch and is perfect for a uniform look that is laid back, yet polished.

- 4.6-ounce, 59/39/2 cotton/polyester/spandex
- Lightly brushed tw ill plaid
- Easy Care
- Open collar
- Bias-cut back yoke
- Double-chest pockets with bias-cut button flaps
- Pearlized buttons
- Double-button cuffs

#### **CARE INSTRUCTIONS**

Machine Wash Cold With Like Colors. Only Non-Chlorine Bleach If Needed. Tumble Dry Low. Warm Iron If Needed.

front