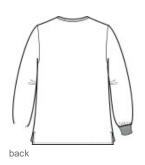

# $\mathsf{Wink}^{(\!\!R\!\!)}$ Unisex WorkFlex Snap-Front Scrub Jacket WW3080

- 65/35 poly/cotton
- Mechanical stretch
- 5-snap front closure
- Shoulder badge loop
- Rib knit cuffs
- Top-loading front pockets: left interior hidden accessory loops
- Side vents
- Wink heat transfer logo at left pocket
- Classic fit