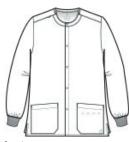

# $\mathsf{Wink}^{(\!\!R\!\!)}$ Unisex WorkFlex Snap-Front Scrub Jacket WW3080

- 65/35 poly/cotton
- Mechanical stretch
- 5-snap front closure
- Shoulder badge loop
- Rib knit cuffs
- Top-loading front pockets: left interior hidden accessory loops
- Side vents
- Wink heat transfer logo at left pocket
- Classic fit