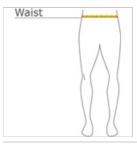

WAIST

Measure around the smallest part of the natural w aist.

### SIZE CHART

|       | 2XSS  | XSS   | SS    | MS    | LS    | XLS   | 2XLS  |
|-------|-------|-------|-------|-------|-------|-------|-------|
| Waist | 23-24 | 25-26 | 27-29 | 30-32 | 33-36 | 37-40 | 41-44 |