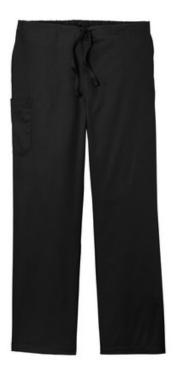

# $Wink^{\mathbb{R}}$ Unisex Short WorkFlex Cargo Pant WW3150S

- 65/35 poly/cotton
- Mechanical stretch
- Flat front full draw string and half-back elastic w aistband
- Front slash pockets
- Right side cargo pocket
- Single back pocket
- Straight leg
- 28.5-inch inseam
- Wink heat transfer logo at cargo pocket
- Classic fit