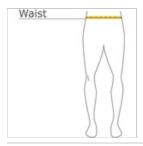

#### HOW TO MEASURE

### WAIST

Measure around the smallest part of the natural  $\ensuremath{\mathbf{w}}$  aist.

### SIZE CHART

|       | XST   | ST    | MT    | LT    | XLT   | 2XLT  |
|-------|-------|-------|-------|-------|-------|-------|
| Waist | 25-26 | 27-29 | 30-32 | 33-36 | 37-40 | 41-44 |