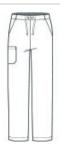

# Wink<sup>™</sup> Unisex Tall WorkFlex <sup>™</sup>Cargo Pant WW3150T

- 65/35 poly/cotton
- Mechanical stretch
- Flat front full draw string and half-back elastic w aistband
- Front slash pockets
- Right side cargo pocket
- Single back pocket
- Straight leg
- 33-inch inseam
- Wink<sup>™</sup> heat transfer logo at cargo pocket
- Classic fit

#### **CARE INSTRUCTIONS**

Machine Wash Cold With Like Colors. Gentle Cycle. Use Only Non-Chlorine Bleach When Needed. Tumble Dry Low. Remove Promptly From Dryer. Cool Iron When Needed.

front

back