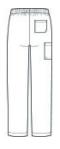

# Wink<sup>™</sup> Unisex Tall WorkFlex <sup>™</sup>Cargo Pant WW3150T

- 65/35 poly/cotton
- Mechanical stretch
- Flat front full draw string and half-back elastic w aistband
- Front slash pockets
- Right side cargo pocket
- Single back pocket
- Straight leg
- 33-inch inseam
- Wink<sup>™</sup> heat transfer logo at cargo pocket
- Classic fit

#### **CARE INSTRUCTIONS**

Machine Wash Cold With Like Colors. Gentle Cycle. Use Only Non-Chlorine Bleach When Needed. Tumble Dry Low. Remove Promptly From Dryer. Cool Iron When Needed.

front

back