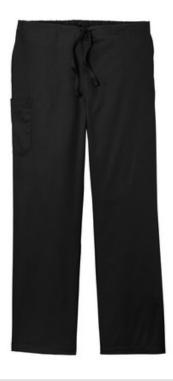

# Wink<sup>™</sup> Unisex Tall WorkFlex <sup>™</sup>Cargo Pant WW3150T

- 65/35 poly/cotton
- Mechanical stretch
- Flat front full draw string and half-back elastic w aistband
- Front slash pockets
- Right side cargo pocket
- Single back pocket
- Straight leg
- 33-inch inseam
- Wink<sup>™</sup> heat transfer logo at cargo pocket
- Classic fit