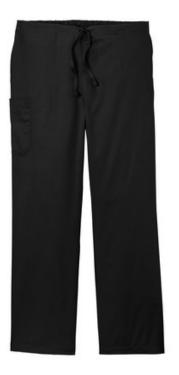

# Wink<sup>™</sup> Unisex WorkFlex<sup>™</sup> Cargo Pant WW3150

- 65/35 poly/cotton
- Mechanical stretch
- Flat front full draw string and half-back elastic w aistband
- Front slash pockets
- Right side cargo pocket
- Single back pocket
- Straight leg
- 31-inch inseam
- Wink<sup>™</sup> heat transfer logo at cargo pocket
- Classic fit