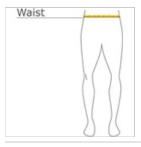

#### HOW TO MEASURE

WAIST Measure around the smallest part of the natural w aist.