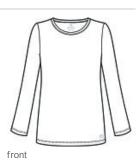

# Wink<sup>™</sup> Women's Long Sleeve Layer Tee WW4029

- 96/4 rayon/spandex
- Round neckline
- Wink<sup>™</sup> heat transfer logo at hem
- Trim fit to easily layer under scrub tops without extra bulk