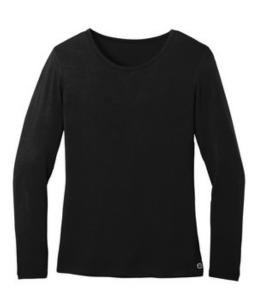

# Wink<sup>™</sup> Women's Long Sleeve Layer Tee WW4029

- 96/4 rayon/spandex
- Round neckline
- Wink<sup>™</sup> heat transfer logo at hem
- Trim fit to easily layer under scrub tops without extra bulk