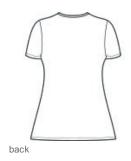

## Wink<sup>®</sup> Women's Premiere Flex<sup>™</sup> V-Neck Top WW4168

- 78/20/2 poly/rayon/spandex
- V-neckline
- Front princess seams
- Shoulder badge loop
- Top-loading front pockets with interior pockets and pen slot
- Side vents
- Wink heat transfer logo at left pocket
- Modern fit