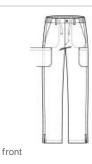

# Wink<sup>™</sup> Men's Premiere Flex<sup>™</sup> Cargo Pant WW5058

- 78/20/2 poly/rayon/spandex
- Flat front w aistband w ith belt loops
- Full draw string w aist w ith elastic back
- Button opening with zipper fly
- Front slash pockets
- Cargo pockets with interior pocket
- Single back pocket
- Straight leg
- Side vents
- Wink<sup>™</sup> heat transfer logo at front left pocket
- Modern fit
- 31-inch inseam