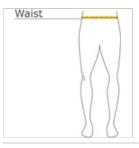

## CARE INSTRUCTIONS

Machine Wash Cold With Like Colors. Gentle Cycle. Use Only Non-Chlorine Bleach When Needed. Tumble Dry Low. Remove Promptly From Dryer. Cool Iron When Needed.

HOW TO MEASURE

WAIST Measure around the smallest part of the natural w aist.

### SIZE CHART

|       | XS    | S     | М     | L     | XL    | 2XL   | 3XL   | 4XL   | 5XL   |
|-------|-------|-------|-------|-------|-------|-------|-------|-------|-------|
| Waist | 25-26 | 27-29 | 30-32 | 33-36 | 37-40 | 41-44 | 45-48 | 49-52 | 53-57 |