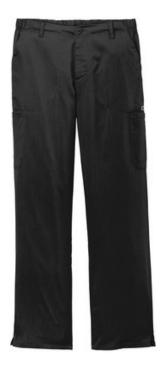

# Wink<sup>™</sup> Men's Premiere Flex<sup>™</sup> Cargo Pant WW5058

- 78/20/2 poly/rayon/spandex
- Flat front w aistband w ith belt loops
- Full draw string w aist w ith elastic back
- Button opening with zipper fly
- Front slash pockets
- Cargo pockets with interior pocket
- Single back pocket
- Straight leg
- Side vents
- Wink<sup>™</sup> heat transfer logo at front left pocket
- Modern fit
- 31-inch inseam