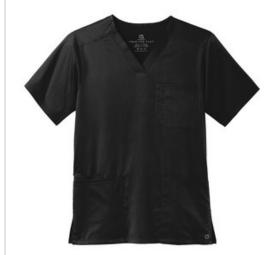

# Wink $^{\circledR}$ Men's Premiere Flex $^{\intercal M}$ V-Neck Top WW5068

- 78/20/2 poly/rayon/spandex
- V-neckline
- Shoulder badge loop
- Left chest pocket with pen slot
- Top-loading front pockets with interior right pocket
- Side vents
- Wink heat transfer logo at left hem
- Modern fit