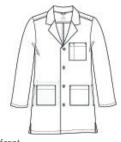

## Wink<sup>®</sup> Men's Long Lab Coat WW5172

- 65/35 poly/cotton poplin
- Locker loop
- Left chest pocket with pen slot
- Top-loading front pockets
- Interior tablet pocket
- Side seam opening for easy access to pants pockets
- Back yoke with pleats
- 4-button placket opening
- Center back vent
- Wink heat transfer logo at left pocket
- Size medium: 42-inch back length