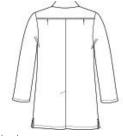

## Wink<sup>®</sup> Men's Long Lab Coat WW5172

- 65/35 poly/cotton poplin
- Locker loop
- Left chest pocket with pen slot
- Top-loading front pockets
- Interior tablet pocket
- Side seam opening for easy access to pants pockets
- Back yoke with pleats
- 4-button placket opening
- Center back vent
- Wink heat transfer logo at left pocket
- Size medium: 42-inch back length