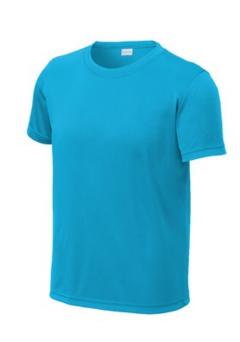

## Sport-Tek<sup>®</sup> Youth PosiCharge<sup>®</sup> Re-Compete Tee YST720

Recycled polyester and color-locking PosiCharge technology make this smooth-faced, odor-fighting, moisture-wicking tee outcompete other t-shirts.

3.8-ounce, 100% recycled polyester with PosiCharge technology

- Tear-aw ay removable label
- Taped neck
- Set-in sleeves
- Athletic fit