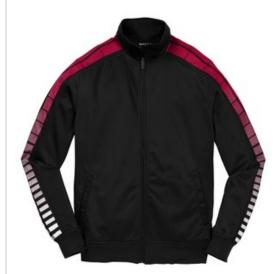

# DISCONTINUED Sport-Tek® Youth Dot Sublimation Tricot Track Jacket. YST93

Stay on track in this comfortable track jacket that features piping and sublimated dot print sleeve panels for bold graphic interest.

- 100% polyester tricot
- Soft-brushed backing
- Cadet collar
- Slash pockets
- Single stripe sleeve graphic
- Rib knit cuffs and hem