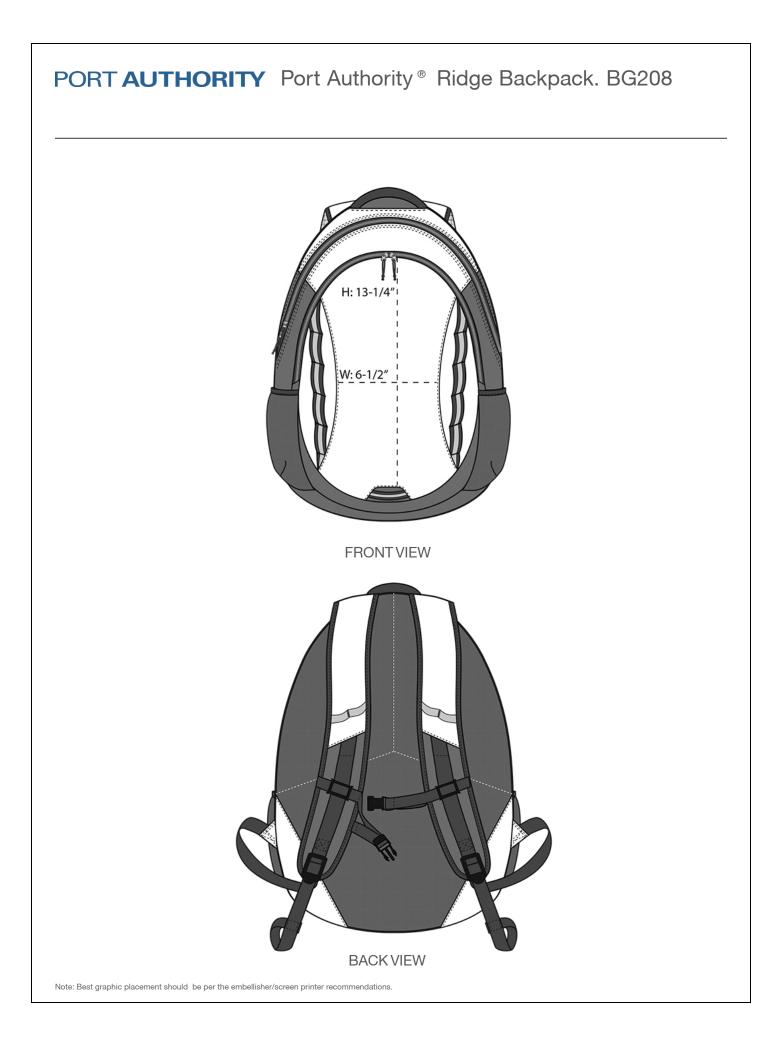

## PORT AUTHORITY Port Authority® Ridge Backpack. BG208

This tactical outdoor pack can handle everyday outings with plenty of storage and organization.

• 420 denier linear dobby polyester, 600 denier polyester canvas

• Roomy main compartment with suspended, padded laptop sleeve

- Air mesh padded back panels for comfort
- Air mesh padded shoulder straps
- Sternum chest strap

• Three-tier office compartment with carabiner and zippered mesh pocket

Large front pocket for easy decoration

• Exterior webbing daisy chain attachment system on front and shoulder straps

Mesh side pockets

 Laptop sleeve dimensions: 11.5"h x 11"w; fits most 15" laptops

• Dimensions: 18"h x 12.5"w x 5.5"d; Approx. 1,238 cubic inches